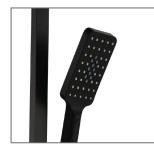

#### THREE FUNCTION HAND SHOWER

## FEATURES:

- / Lifetime warranty\*
- / Bush shower head
- / Three function hand shower
- / Simultaneous use of hand and bush shower
- / High quality Electroplated Matte Black Finish
- / Elegant square design
- / No drilling required