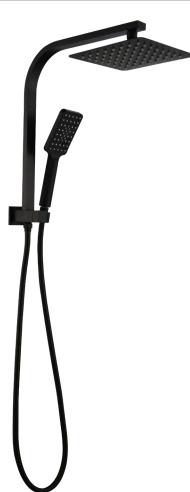

# LIBERTY TWIN SHOWER

## PRODUCT CODE: T9981BK

The Liberty shower range is sleek, modern, bold and elegant. With matching accessories and mixers this range will add luxury to any bathroom.

Liberty showers have been designed to match the Liberty range and offer two high quality finishes; classic Chrome and durable Electroplated Matte Black.

## FEATURES:

- / Lifetime warranty\*
- / Bush shower head
- / Three function hand shower
- / Simultaneous use of hand and bush shower
- / High quality Electroplated Matte Black Finish
- / Elegant square design
- / No drilling required