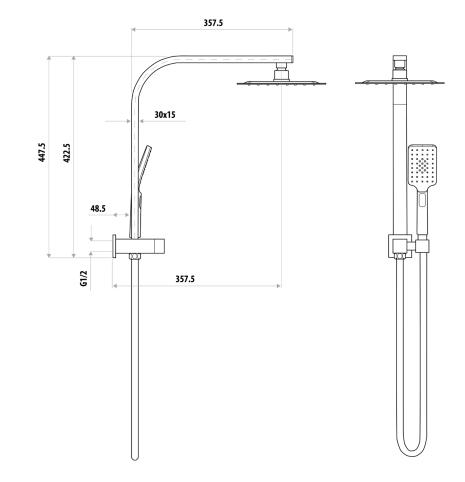

# LIBERTY TWIN SHOWER

## PRODUCT CODE: T9981BK

The Liberty shower range is sleek, modern, bold and elegant. With matching accessories and mixers this range will add luxury to any bathroom.

Liberty showers have been designed to match the Liberty range and offer two high quality finishes; classic Chrome and durable Electroplated Matte Black.