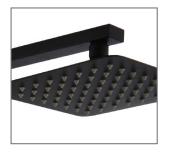

### BUSH SHOWER

## FEATURES:

- / Lifetime warranty\*
- / Bush shower head
- / Three function hand shower
- / Simultaneous use of hand and bush shower
- / High quality Electroplated Matte Black Finish
- / Elegant square design
- / No drilling required